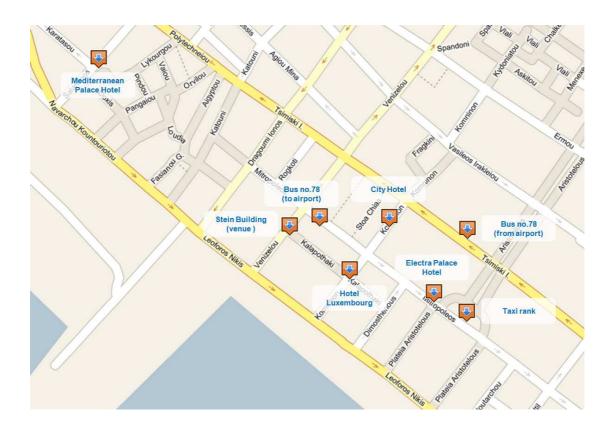

#### **HOW TO REACH THE VENUES**

## By BUS (from the airport to Thessaloniki):

Bus No. 78 operates from the airport and makes limited stops. They run every 25min. You may purchase a ticket on the vending machine on the bus. A one-way ticket costs €0,60 (no change given by vending machines, it is advisable to have the exact change). For schedule and route maps, please visit <a href="www.oasth.gr">www.oasth.gr</a>. Ask the driver to let you know when you have reached the desired bus stop or else listen to the recorded announcement (accompanied by a red lit sign) of the bus station for "PLATEIA ARISTOTELOUS" ("ARISTOTELOUS SQUARE"). In order to reach both the Electra Palace and STEIN building venues you will get off at the stop named PLATEIA ARISTOTELOUS.

#### **By TAXI:**

Taxis are cheap in Greece and therefore rather popular. Depending on traffic congestion and time of the day (double tariff after 12p.m.) the ride from the airport should not cost more than €20-30. Most Taxi drivers understand Basic English, ask them to take you to the Electra Palace Hotel, or STEIN BUILDING ADDRESS (2, Kalapothaki street at the corner with Venizelou street) or the name of the Hotel you will be accommodated. It is usually a 30 min drive.

### The address of Hotel ELECTRA PALACE:

Aristotelous Square 9, Thessaloniki, Greece Tel. +30 2310 294000 Fax. +30 2310 294001

## The address of STEIN BUILDING- CITY College:

Kalapothaki 2, Thessaloniki, Greece Tel. +30 2310 224026 Fax. +30 224026