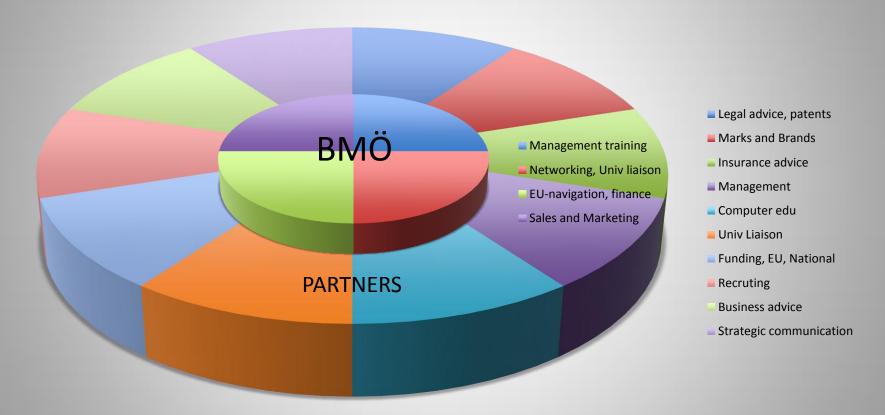

## Business Management Öresund – BMÖ - and partners

Teams of complementary competences

- have signed strategic partner agreements
- analyse the needs for innovation support
- submit a description of tasks an offer
- brings in the partners who can deliver
- contribute with own capacities
- assist the SME in other tasks
- link to the right source

Service equal to Science Park incubators but available for any SME in the society.

Service also for Industry Parks

Service also for networks and associations

This model with a team of complementary competences, also used as a "mobile incubator", is the missing link, playing an essential role in the quest for results, sustainability and a smarter economy.