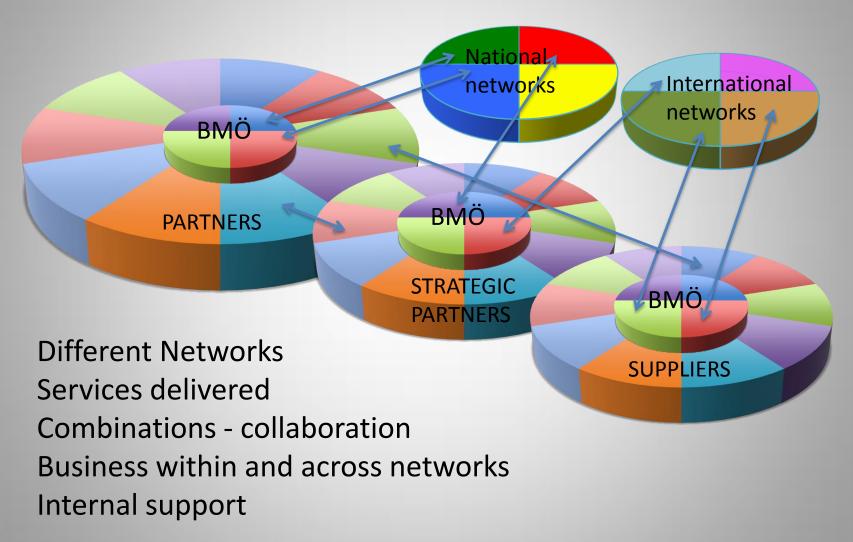

# Business Management Öresund

Like a joining chain between all units for collaboration.

## Business Management Öresund – BMÖ - and partners

Teams of complementary competences

- have signed strategic partner agreements
- analyse the needs for innovation support
- submit a description of tasks an offer
- brings in the partners who can deliver
- contribute with own capacities
- assist the SME in other tasks
- link to the right source

Service equal to Science Park incubators but available for any SME in the society.

Service also for Industry Parks

Service also for networks and associations

This model with a team of complementary competences, also used as a "mobile incubator", is the missing link, playing an essential role in the quest for results, sustainability and a smarter economy.